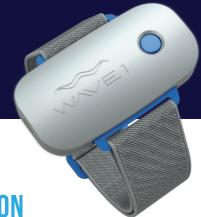

Activation of a new Wavestation-only Wave 1 device.

## www.WaveAssistant.com

Minimum Requirements: Mac OS 10.7 or Windows 7.

- **2.** Connect the Wave 1 device.
- **3.** Enter the registration info.

**4.** Accept terms and conditions.

- 5. Return to WaveAssistant App for confirmation that the device has been configured.
- 6. There are no controls to change. Your device is now ready for use.